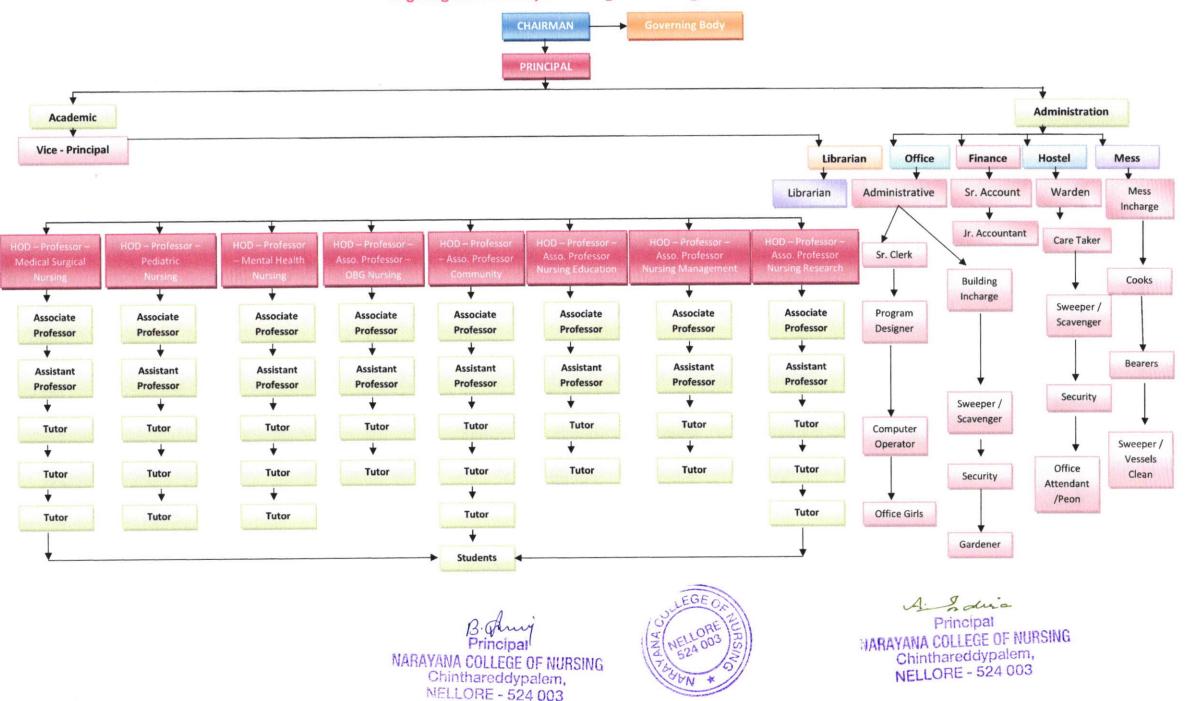

### **Organization Structure**

The organizational structure of Narayana College of Nursing is at various levels, and certain key responsibility areas have been identified and delegated by the Head of the Institution to the Heads of the departments and the Chairpersons of academic and administrative committees. The Curriculum Committeeis the highest authority on all academic issues. Internal Quality Assessment Cell, through various committee activities, regular meetings, and follow-ups, ensures that teaching and learning quality and governance are maintained to the highest standards that are reasonably practicable. The Nursing education unit ensures continuous faculty development and implementation of updated teaching learning strategies. Research advisory committee facilitates research promotion. Maintenance committee ensures infrastructure maintenance. Student council serves as a platform for implementation of student support activities. Students representations are in various committees. Members of the teaching staff, nonteaching staff, and students make up the Participatory Managementsubcommittee for the various functional activities. It entails the staff's participation in the planning of the college's various programmes. There is a system in place for performance evaluation.

### Organogram of Narayana College of Nursing, Nellore.

### Chairman Managing Trust Governing Council