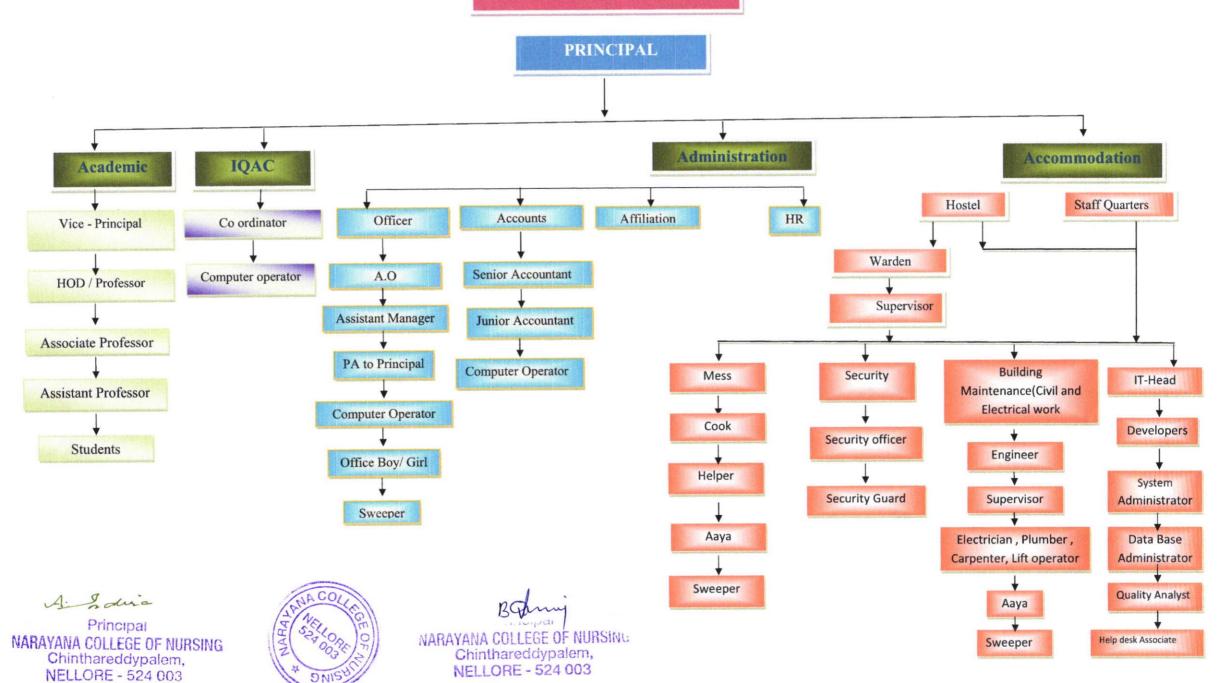

### **Organization Structure**

The organizational structure of Narayana College of Nursing is at various levels, and certain key responsibility areas have been identified and delegated by the Head of the Institution to the Heads of the departments and the Chairpersons of academic and administrative committees. The Curriculum Committeeis the highest authority on all academic issues. Internal Quality Assessment Cell, through various committee activities, regular meetings, and follow-ups, ensures that teaching and learning quality and governance are maintained to the highest standards that are reasonably practicable. The Nursing education unit ensures continuous faculty development and implementation of updated teaching learning strategies. Research advisory committee facilitates research promotion. Maintenance committee ensures infrastructure maintenance. Student council serves as a platform for implementation of student support activities. Students representations are in various committees. Members of the teaching staff, nonteaching staff, and students make up the Participatory Managementsubcommittee for the various functional activities. It entails the staff's participation in the planning of the college's various programmes. There is a system in place for performance evaluation.