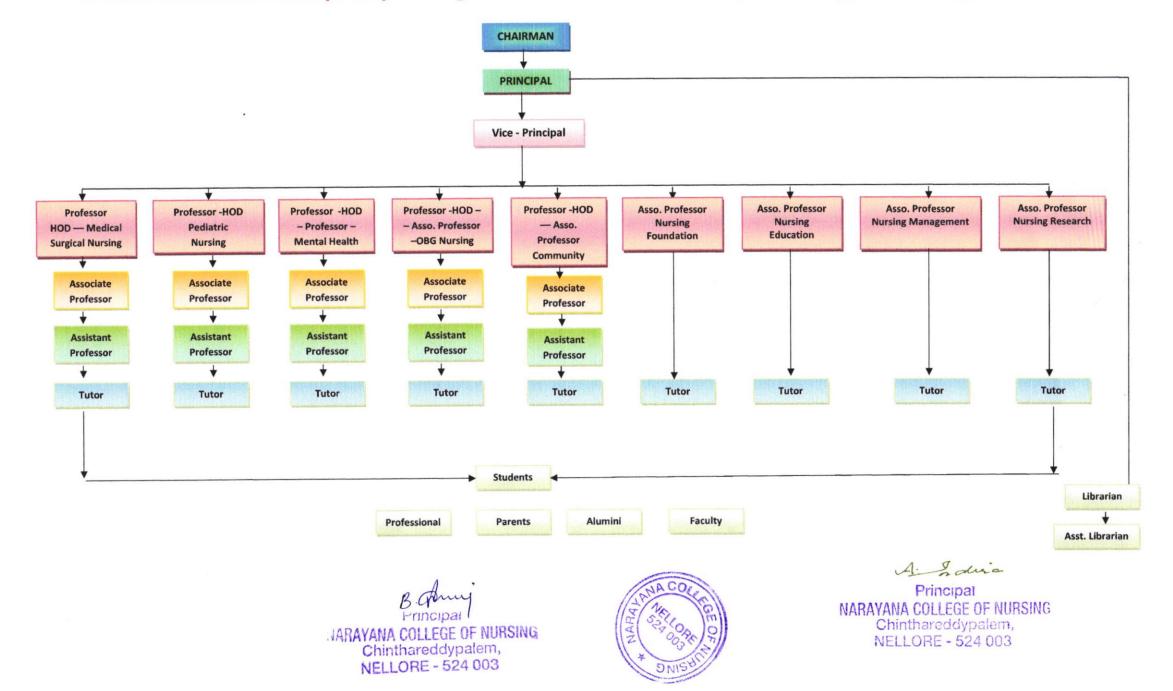

### **Organization Structure**

The organizational structure of Narayana College of Nursing is at various levels, and certain key responsibility areas have been identified and delegated by the Head of the Institution to the Heads of the departments and the Chairpersons of academic and administrative committees. The Curriculum Committeeis the highest authority on all academic issues. Internal Quality Assessment Cell, through various committee activities, regular meetings, and follow-ups, ensures that teaching and learning quality and governance are maintained to the highest standards that are reasonably practicable. The Nursing education unit ensures continuous faculty development and implementation of updated teaching learning strategies. Research advisory committee facilitates research promotion. Maintenance committee ensures infrastructure maintenance. Student council serves as a platform for implementation of student support activities. Students representations are in various committees. Members of the teaching staff, nonteaching staff, and students make up the Participatory Managementsubcommittee for the various functional activities. It entails the staff's participation in the planning of the college's various programmes. There is a system in place for performance evaluation.

### Decentralized and Participatory Management - ACADEMIC - Narayana College of Nursing, Nellore

Chinthareddypalem, Nellore - 524003. A.P.

Ph No: 0861-2317969 | Fax: 0861-2311968.

Recognized by Indian Nursing Council and A.P. Nurses & Midwives Council